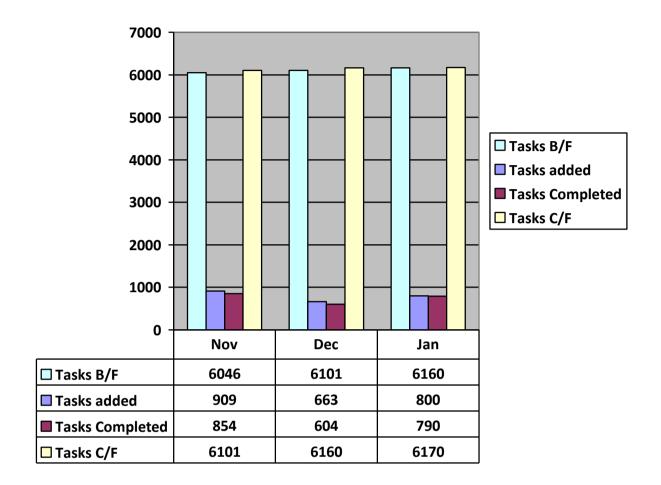

|                           |                         |                              |                           |                         |                     | demand due to Croydon<br>Council severance scheme                                          |
| Calculate and notify (dependent(s) of amount of death benefits | 20 working<br>days from<br>receipt of<br>all<br>information                 | 33                           | 93.94%                    | 8                       | 28                           | 100%                      | 6                       | 41                           | 97.56%                    | 6                       | 1                   | Small number of cases<br>not processed in<br>deadline as further<br>information was needed |

#### **Case levels**



### **Outstanding Cases by Type**



#### **Member self-service**

| Scheme members registered                 | 4637 (27%) |
|-------------------------------------------|------------|
| Number scheme members who accessed annual | 447        |
| benefit statement Q3 Oct 2020 – Dec 2020. |            |