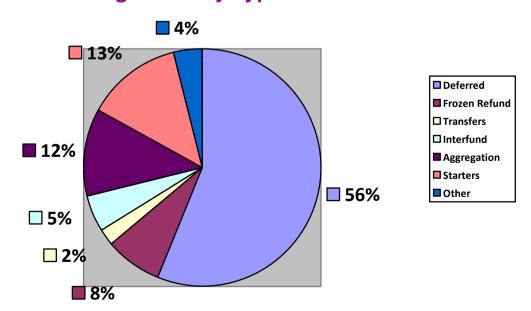

|                              |                           |                         |                     | demand due to Croydon<br>Council severance scheme                                          |
| Calculate and notify (dependent(s) of amount of death benefits | 20 working<br>days from<br>receipt of<br>all<br>information                 | 33                           | 93.94%                    | 8                       | 28                           | 100%                      | 6                       | 41                           | 97.56%                    | 6                       | 1                   | Small number of cases<br>not processed in<br>deadline as further<br>information was needed |

#### **Case levels**



### **Outstanding Cases by Type**



#### **Member self-service**

| Scheme members registered                 | 4637 (27%) |
|-------------------------------------------|------------|
| Number scheme members who accessed annual | 447        |
| benefit statement Q3 Oct 2020 – Dec 2020. |            |